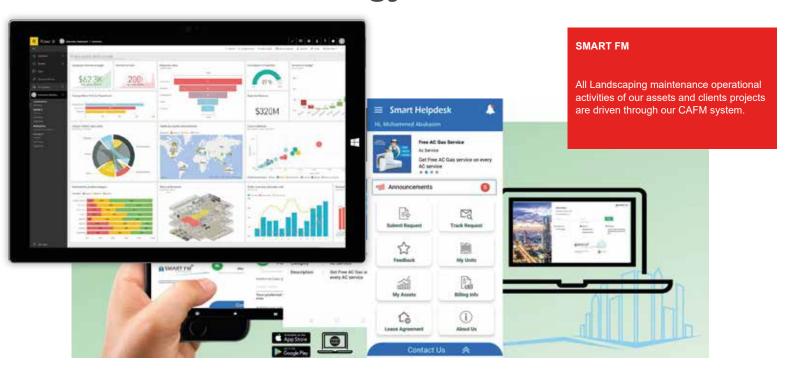

# Where We Are

Axon's managed services solution combines account excellence, proven systems and processes with unprecedented levels of client focus.

We have developed a robust our system management platform to source, implement and assure the delivery of service to the precise requirements of our clients.

Our service delivery proposals can include either ad hoc reactive visits or planned visits (planned preventative maintenance). We also provide a 24/7 helpdesk service and emergency cover for contract customers.