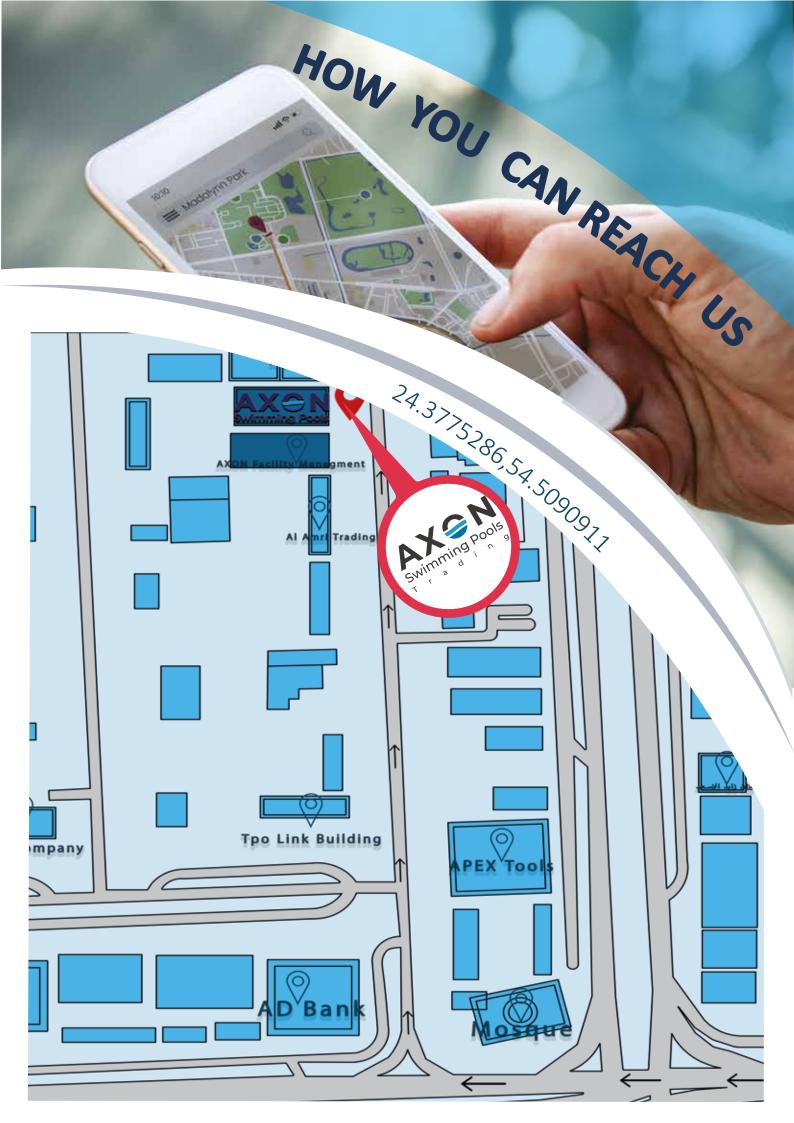

# Where We Are

Axon's managed services solution combines account excellence, proven systems and processes with unprecedented levels of client focus.

We have developed a robust our system management platform to source, implement and assure the delivery of service to the precise requirements of our clients.