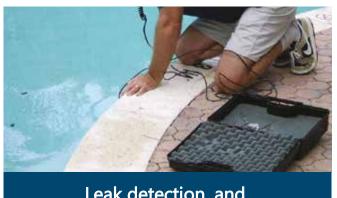

Designing

**Pool Construction** 

**Pool Renovation** 

Structural Crack Pool Repair Service

Leak detection, and Rectification

Circulation and filtration maintenance

**Electromechanical and Plumbing Services** 

Axon Pools offer a complete pool repair solution for structural cracks, chipping, holes, and corrosion, as well as surface deterioration caused by delamination.

Leak detection, and Rectification

Axon Swimming Pools LLC has invested in the latest leak detection technology to assist in pinpointing leaking underground pipework. We understand the stress and worry a leaking pool can produce, excessive water consumption, ground settlement caused by leaking water, however many leaks can be identified and repaired using a simple process.

Nearly 75% of pool leaks can be resolved within a couple of hours by simply checking the components and fittings that cause the most common leaks.

To maintain operation active you should deal with an expert company in this field.